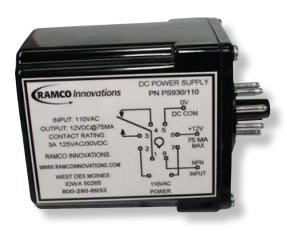

## POWER SUPPLY / SENSOR CONTROLLER

## PS930/110V

- Self contained module designed to provide 12 VDC @ 75mA to power a sensor and convert an NPN signal to a relay contact
- Supply Voltage : 110 VAC 50/60 Hz
- Converts the signal from one NPN signal
- SPDT contact rated 3A @ 250 VAC
- 20 millisecond response time
- Temperature range 10 to 55 C
- Includes DIN / screw mount 8 pin octal base socket (PF083A)

**PS930/110V** - 110 VAC Power