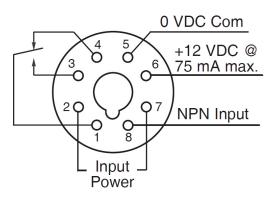

## POWER SUPPLY / SENSOR CONTROLLER

## PS930/110V



- Self contained module designed to provide 12 VDC @ 75mA to power a sensor and convert an NPN signal to a relay contact
- Supply Voltage : 110 VAC 50/60 Hz
- Converts the signal from one NPN signal
- SPDT contact rated 3A @ 250 VAC
- 20 millisecond response time
- Temperature range 10 to 55 C
- Includes DIN / screw mount 8 pin octal base socket (PF083A)

**PS930/110V** - 110 VAC Power

## Wiring Connection



## **Dimensions**



All information is subject to change without prior notice.



1-800-280-6933 www.RamcoSensors.com



Automation • Technology • Solutions